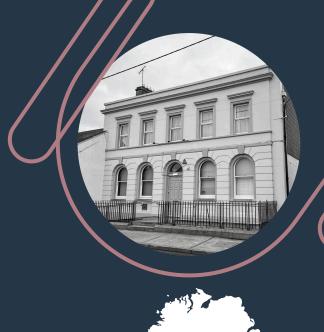

### Welcome

Exit 4 Urlingford is strategically located just off the M8 Dublin - Cork corridor, providing serviced office, desk and conferencing space. Situated in a former bank, Exit 4 Urlingford boasts an excellent environment for working and collaboration. Flexible plans are available to meet the needs of all prospective clients.