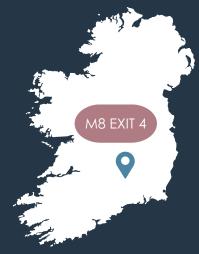

### Welcome

Exit 4 Urlingford is strategically located just off the M8 Dublin - Cork corridor, providing serviced office, desk and conferencing space. Situated in a former bank, Exit 4 Urlingford boasts an excellent environment for working and collaboration. Flexible plans are available to meet the needs of all prospective clients.